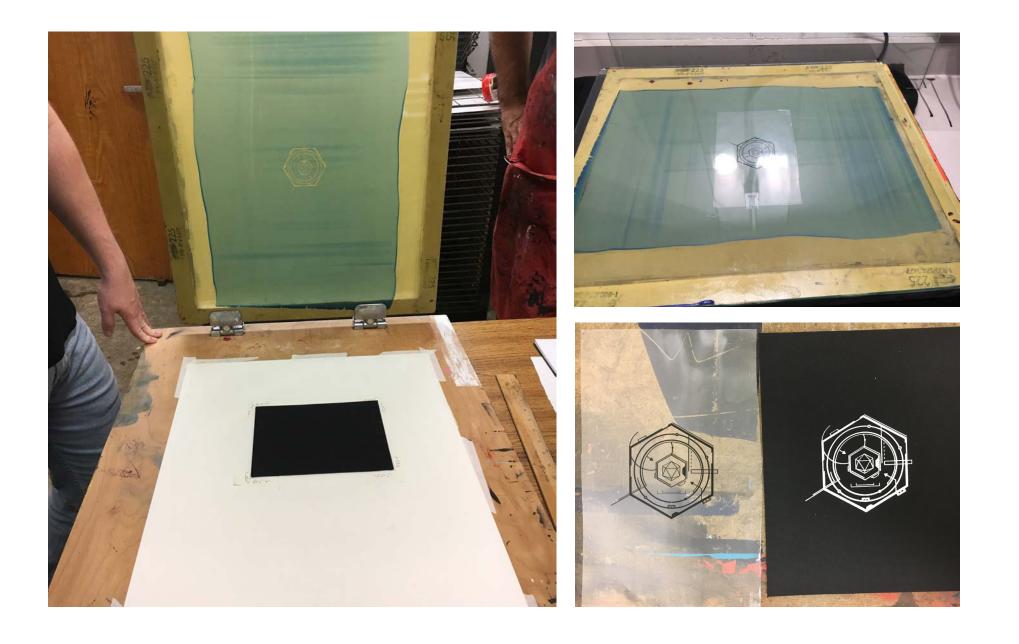

## Cover Design

Chris presented the cover graphic to the group. We ambled down the hallway to test screenprinting our cover graphic on book cloth. Each person began iterations of

quite as planned...

but we did see that the white ink would be nice and opaque on a black bookcloth.

## Final Screenprint

Chris teamed up with Kent Smith to screenprint our final hardback cover, which we would eventually glue to our book block.