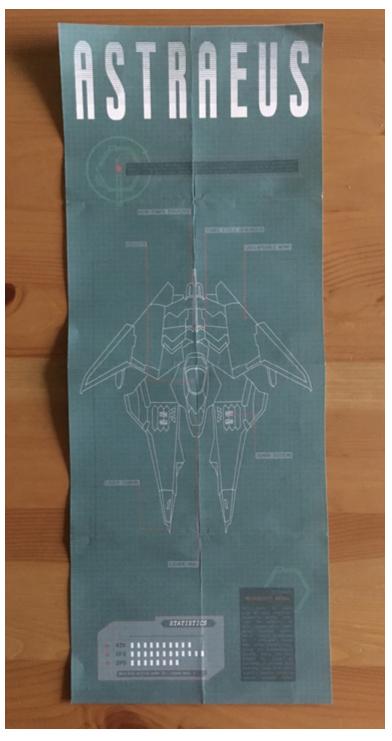

## Luke Artifact : Mission Guide Printing Method : Epson Inkjet

Artifact : Ship Blueprint Printing Method : Epson Inkjet

Chris

Artifact : Book Illustrations, Alien Token Printing Method : Epson Inkjet, Embossing