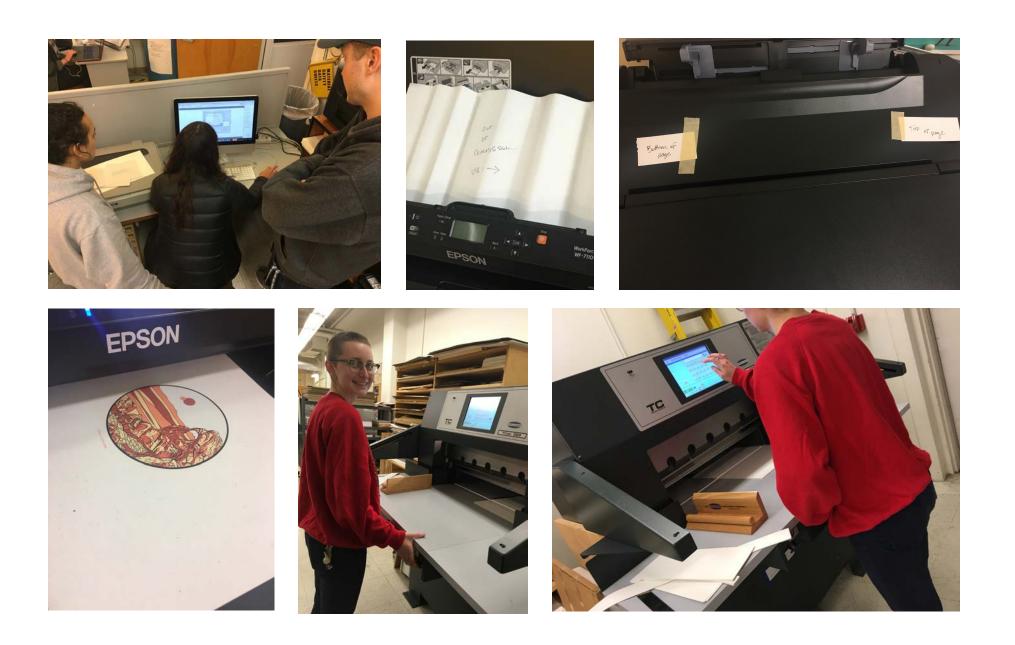

# Printing! Cutting! Binding!

In the last week, the whole team came through to finish our book.

## Marina

Artifact : Propoganda Flyer Printing Method : Epson Inkjet

Leiya

| тйні       |       |
|------------|-------|
| 1155 A.PA2 | 11 11 |
|            |       |
|            |       |
| There and  |       |

## Luke Artifact : Mission Guide Printing Method : Epson Inkjet

Artifact : Ship Blueprint Printing Method : Epson Inkjet

Chris

Artifact : Book Illustrations, Alien Token Printing Method : Epson Inkjet, Embossing

Artifact : Space Map Printing Method : Ricoh Pro C7100Sx and HP Officejet Pro K8600