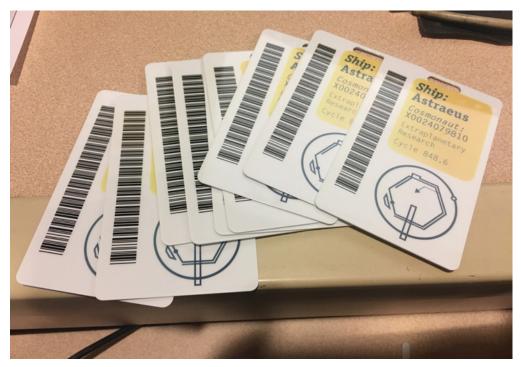

## Mouse

Artifact : Pop-up Printing Method : Laser cutter & Epson Inkjet

Frances Artifact : ID card Printing Method : Datacard CD800