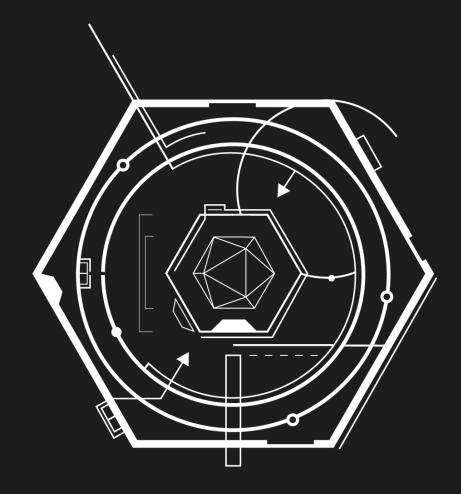

The story is about an ambigous space traveler, and their journey to a distant planet. Their journal was recovered years later, and recorded in our book. Part of our concept was to incorporate a sense of space through our design. Our use of small type and negative space contributed to this. The idea was to create a cohesive piece, with elements of each designer's personal style and contribution. To achieve this, each group member created a distinct artifact that was tied to the space traveller's journey. Sit down and buckle up.