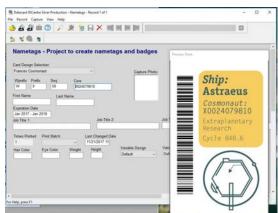

## Mouse

Artifact : Pop-up Printing Method : Laser cutter & Epson Inkjet

Frances Artifact : ID card Printing Method : Datacard CD800

#### ART DIRECTOR // FRANCES

[general duties] directed team via slack to keep creative cohesion, created page layouts and chose color schemes for chapters