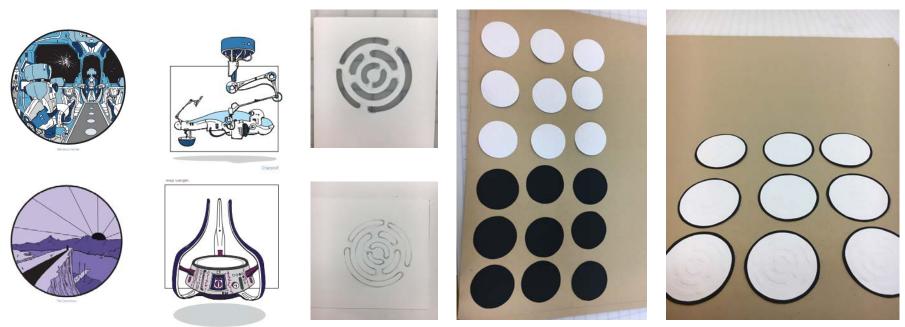

## Cover Design

Chris presented the cover graphic to the group. We ambled down the hallway to test screenprinting our cover graphic on book cloth. Each person began iterations of

quite as planned...

but we did see that the white ink would be nice and opaque on a black bookcloth.

## Final Screenprint

Chris teamed up with Kent Smith to screenprint our final hardback cover, which we would eventually glue to our book block.

## Mouse

Artifact : Pop-up Printing Method : Laser cutter & Epson Inkjet

Frances Artifact : ID card Printing Method : Datacard CD800

### PROCESS BOOK DESIGNER // MOUSE

[general duties] co-created and co-designed team process book, planned out pocket design and designed the laser-cut pop-ups.