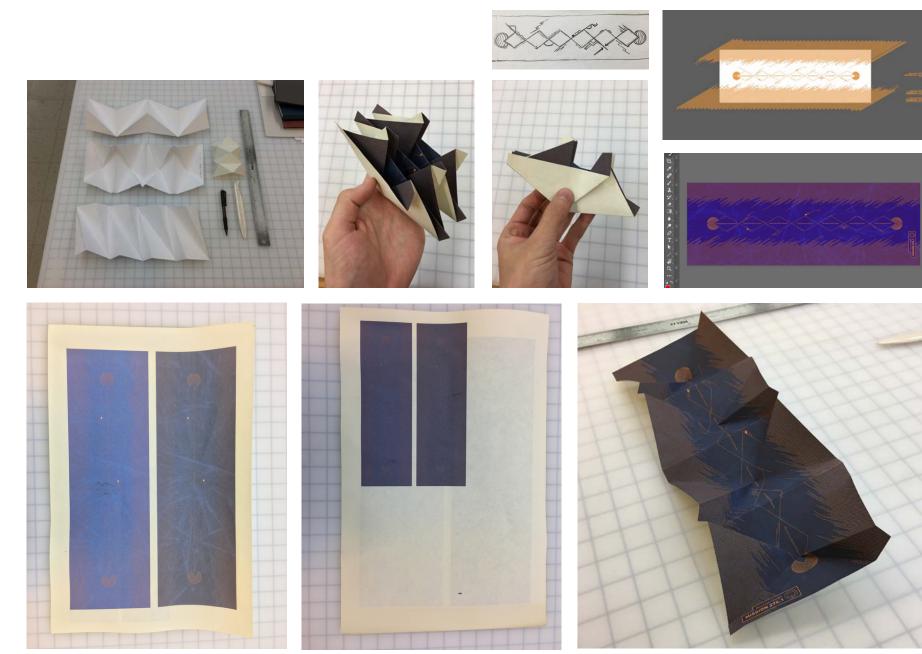

## Mouse

Artifact : Pop-up Printing Method : Laser cutter & Epson Inkjet

Frances Artifact : ID card Printing Method : Datacard CD800

### PROCESS BOOK DESIGNER // MOUSE

[general duties] co-created and co-designed team process book, planned out pocket design and designed the laser-cut pop-ups.