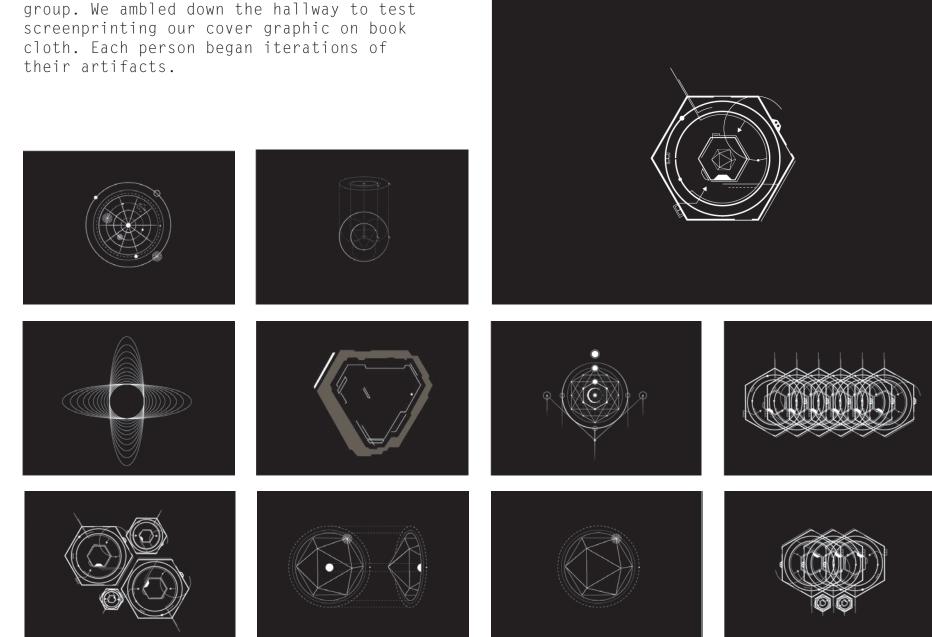

## Cover Design

Chris presented the cover graphic to the group. We ambled down the hallway to test screenprinting our cover graphic on book cloth. Each person began iterations of

quite as planned...

but we did see that the white ink would be nice and opaque on a black bookcloth.