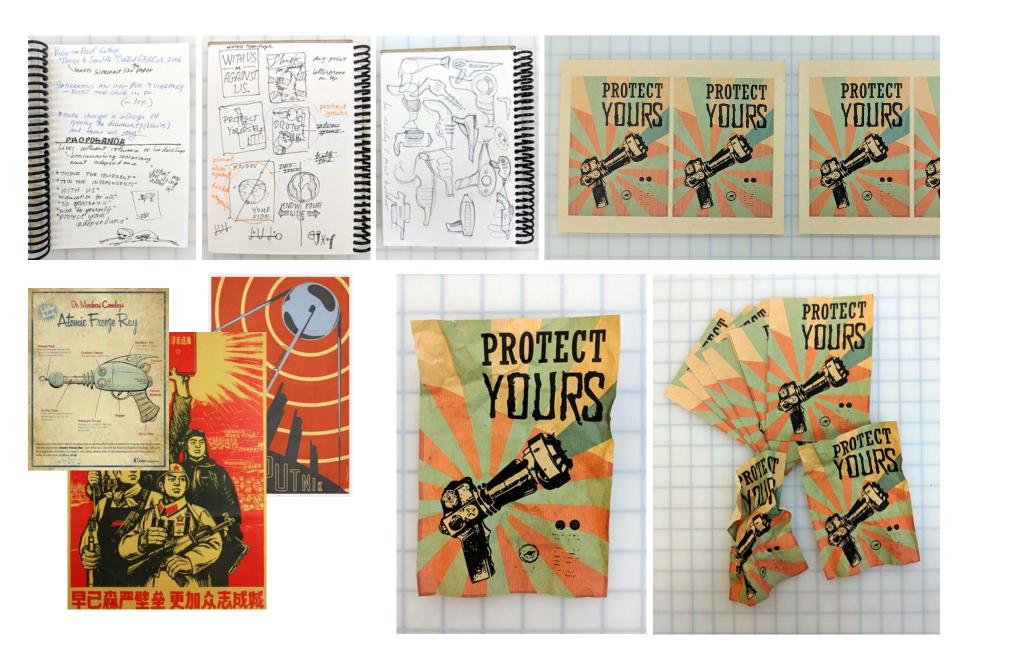

## Marina

Artifact : Propoganda Flyer Printing Method : Epson Inkjet

Leiya

| тйні       |       |
|------------|-------|
| 1155 A.PA2 | 11 11 |
|            |       |
|            |       |
| There and  |       |