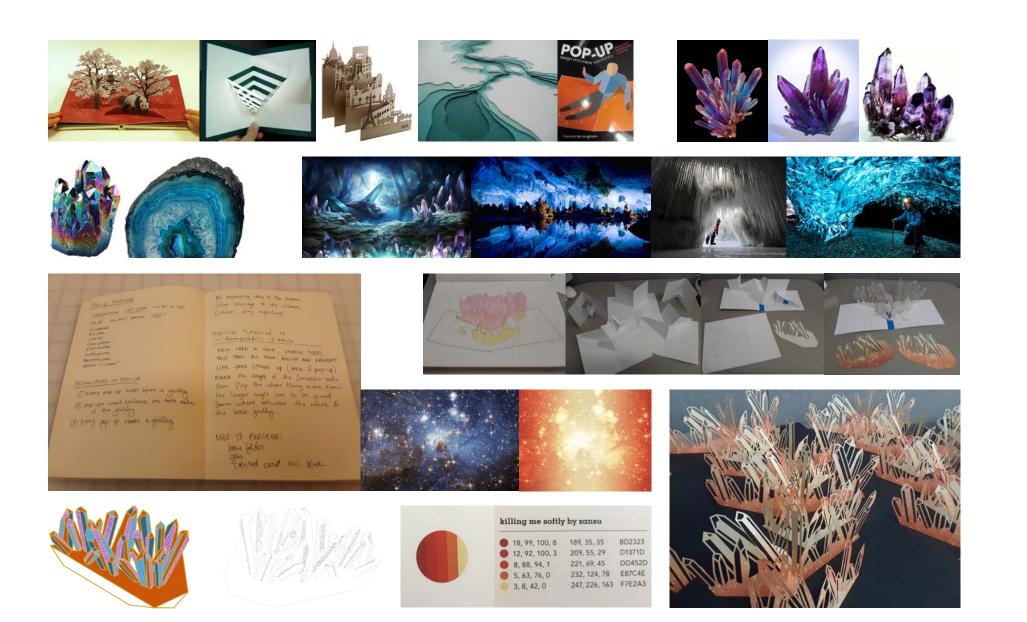

## Mouse

Artifact : Pop-up Printing Method : Laser cutter & Epson Inkjet

Frances Artifact : ID card Printing Method : Datacard CD800

### PROCESS BOOK DESIGNER // MOUSE

[general duties] co-created and co-designed team process book, planned out pocket design and designed the laser-cut pop-ups.