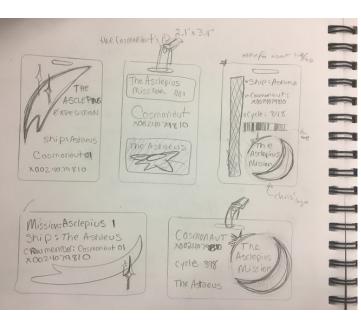

## Mouse

Artifact : Pop-up Printing Method : Laser cutter & Epson Inkjet

Frances Artifact : ID card Printing Method : Datacard CD800

#### ART DIRECTOR // FRANCES

[general duties] directed team via slack to keep creative cohesion, created page layouts and chose color schemes for chapters