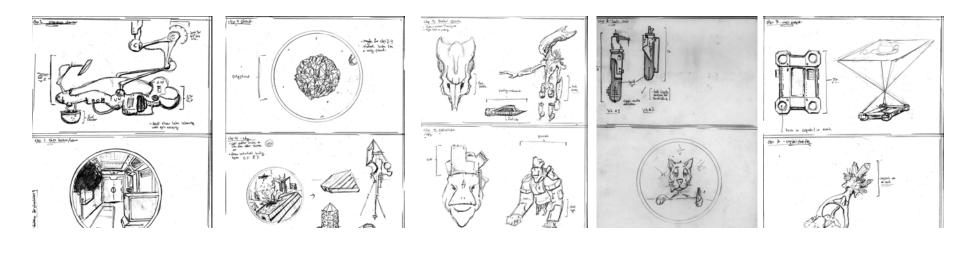

## Story Development

SJ wrote the story. The format and design of our book was agreed upon. This is where the artifact idea was developed. Each team member was assigned an artifact that would use a distinct printing method and remain unified through use of color.

Our schedule was developed to outline the implementation of our book. We agreed unanimously on a concept and began storyboarding.

nterior of ship ship to this proce

shetches of people in mo

locky On.

coust plants

- radicalists

STAND

cave (poppfied in)

genice of reading map

# Physical Development

Two dummies were made, and a binding method was realized.