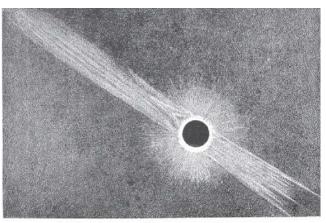

地球、火星など宇宙のアイコン

nd Earth: Dreamy, Mini-

International Year Of Astrono-my Posters By Simon C Page

CORONA OF 29TH JULY 1878, OBSERVED BY PROFESSOR LANGLEY from the Summut of Pike's Peak, 14,100 feet Elevation