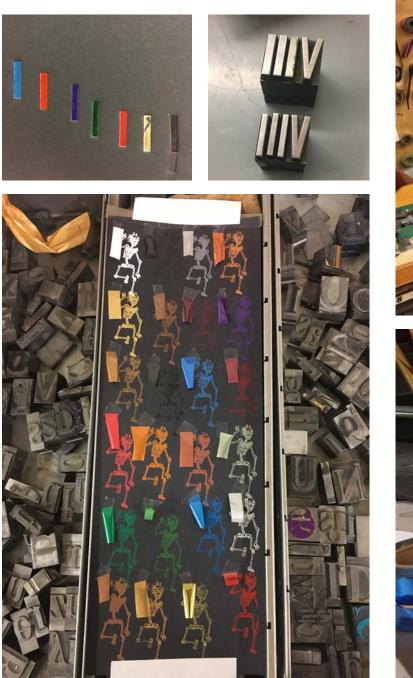

# Foil Stamping

Mak

## Cover Design

Chris presented the cover graphic to the group. We ambled down the hallway to test screenprinting our cover graphic on book cloth. Each person began iterations of

quite as planned...

but we did see that the white ink would be nice and opaque on a black bookcloth.

## Final Screenprint

Chris teamed up with Kent Smith to screenprint our final hardback cover, which we would eventually glue to our book block.