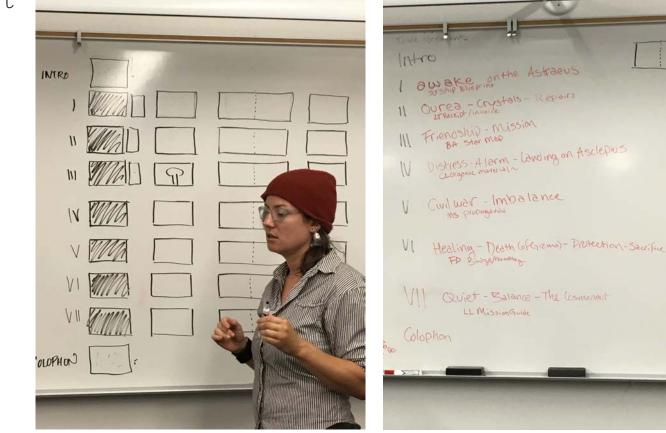

## Story Development

SJ wrote the story. The format and design of our book was agreed upon. This is where the artifact idea was developed. Each team member was assigned an artifact that would use a distinct printing method and remain unified through use of color.

Our schedule was developed to outline the implementation of our book. We agreed unanimously on a concept and began storyboarding.

nterior of ship ship to this proce

shetches of people in mo

locky On.

coust plants