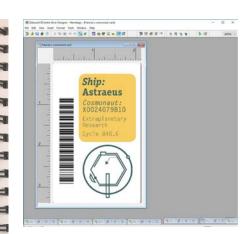

## Mouse

Artifact : Pop-up Printing Method : Laser cutter & Epson Inkjet

Frances Artifact : ID card Printing Method : Datacard CD800

#### ART DIRECTOR // FRANCES

[general duties] directed team via slack to keep creative cohesion, created page layouts and chose color schemes for chapters