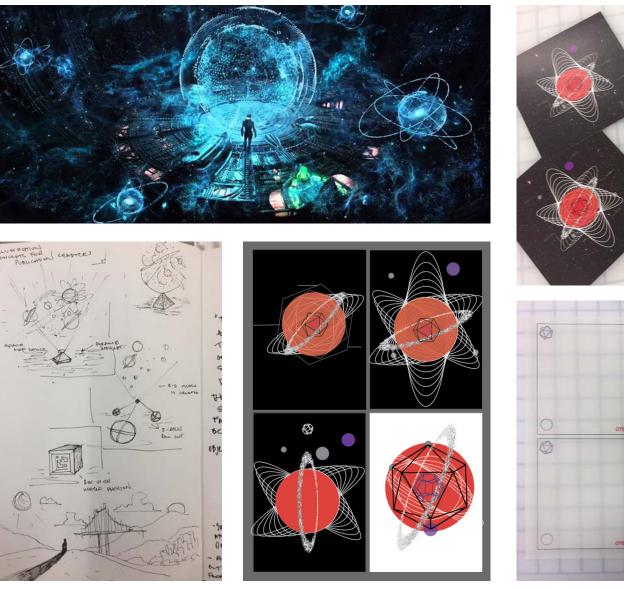

## Luke Artifact : Mission Guide Printing Method : Epson Inkjet

Artifact : Ship Blueprint Printing Method : Epson Inkjet

Chris

Artifact : Book Illustrations, Alien Token Printing Method : Epson Inkjet, Embossing

Artifact : Space Map Printing Method : Ricoh Pro C7100Sx and HP Officejet Pro K8600