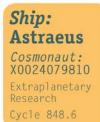

## Mouse

Artifact : Pop-up Printing Method : Laser cutter & Epson Inkjet

Frances Artifact : ID card Printing Method : Datacard CD800