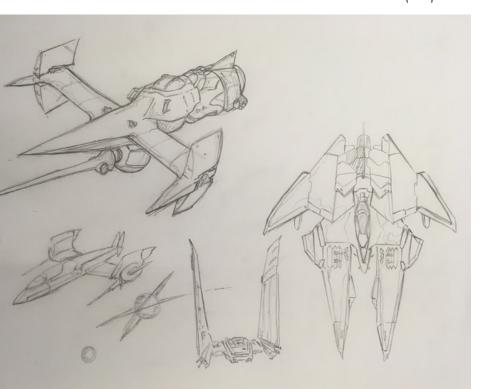

## Luke Artifact : Mission Guide Printing Method : Epson Inkjet

Artifact : Ship Blueprint Printing Method : Epson Inkjet

Chris

Artifact : Book Illustrations, Alien Token Printing Method : Epson Inkjet, Embossing