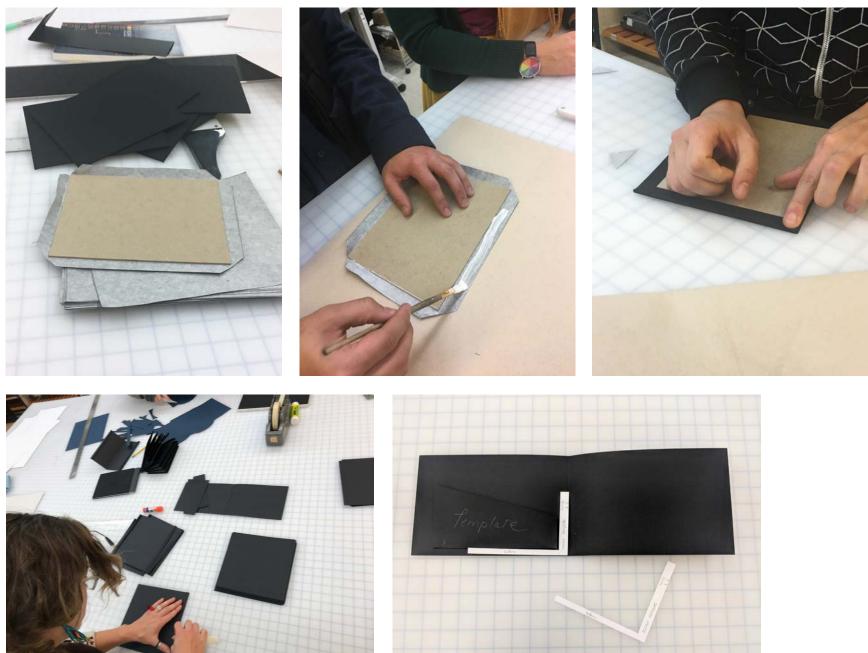

# Physical Development

Two dummies were made, and a binding method was realized.

# Making Pockets, Gluing Bookboard